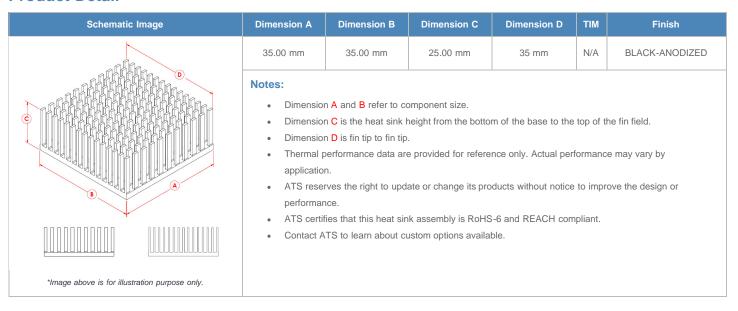

**

| AIR VELOCITY       |               | @200 LFM<br>1.0 M/S | @300 LFM<br>1.5 M/S | @400 LFM<br>2.0 M/S | @500 LFM<br>2.5 M/S | @600 LFM<br>3.0 M/S | @700 LFM<br>3.5 M/S | @800 LFM<br>4.0 M/S |
|--------------------|---------------|---------------------|---------------------|---------------------|---------------------|---------------------|---------------------|---------------------|
| THERMAL RESISTANCE | Unducted Flow | 2.66 °C/W           | 2 °C/W              | 1.7 °C/W            | 1.5 °C/W            | 1.4 °C/W            | 1.3 °C/W            | 1.2 °C/W            |
|                    | Ducted Flow   | 1.7                 | 1.4                 | 1.3                 | 1.2                 | 1.1                 | 1.1                 | 1                   |

## **Product Detail**